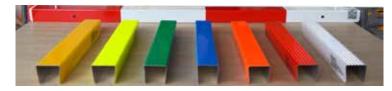

SaFlector comes in a variety of colors that match easily with your existing signage. They are extremely easy to install on square posts.

## **COLORS**

- · Red and White
- · Fluorescent Yellow
- Fluorescent Yellow/Green
- Red
- Yellow
- Orange
- · White
- · Blue
- · Green