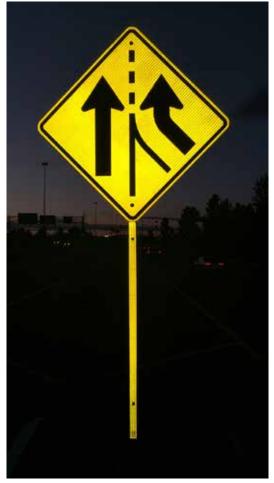

# **PRODUCT OVERVIEW**

SaFlector is a low-cost solution to increase sign and post visibility. This product provides drivers with an increased target value that can be used to heighten the safety of existing signage. Increased target value is extremely important during periods of reduced visibility and inclement weather.

SaFlector comes in a variety of colors that match easily with your existing signage. They are extremely easy to install on square posts.