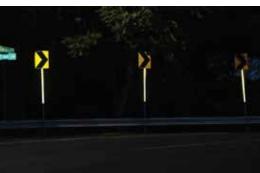

# **PRODUCT OVERVIEW**

SaFlector is a low-cost solution to increase sign and post visibility. This product provides drivers with an increased target value that can be used to heighten the safety of existing signage. Increased target value is extremely important during periods of reduced visibility and inclement weather.

SaFlector comes in a variety of colors that match easily with your existing signage. They are extremely easy to install on square posts.