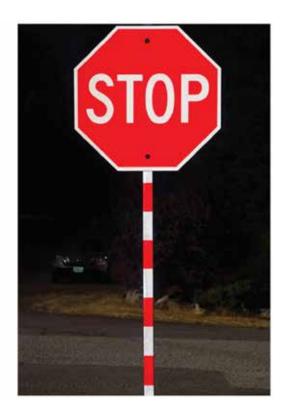

# **PRODUCT OVERVIEW**

SaFlector is a low-cost solution to increase sign and post visibility. This product provides drivers with an increased target value that can be used to heighten the safety of existing signage. Increased target value is extremely important during periods of reduced visibility and inclement weather.

SaFlector comes in a variety of colors that match easily with your existing signage. They are extremely easy to install on square posts.

### **SIZES**

SUPPLY COMPANY

- · 2" x 2" x 48"
- · 2.5" x 2.5" x 48"
- · 2" x 2" x 72"
- · 2.5" x 2.5" x 72"