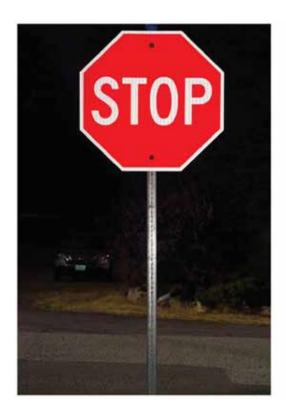

# **PRODUCT OVERVIEW**

SaFlector is a low-cost solution to increase sign and post visibility. This product provides drivers with an increased target value that can be used to heighten the safety of existing signage. Increased target value is extremely important during periods of reduced visibility and inclement weather.

SaFlector comes in a variety of colors that match easily with your existing signage. They are extremely easy to install on square posts.

#### **FEATURES**

SUPPLY COMPANY

- · A low cost safety enhancement
- · Easy-to-install
- MUTCD Compatible
- · Increases target value of signs
- · Comes pre-punched
- · Great on rural roads
- Improves older signage
- Graffiti resistance available
- Mitigates tort liability
- · Increases visibility for vehicles and pedestrians
- · Comes in a variety of colors
- · Three-sided for additional visibility
- Provides side of pole visibility to turning truck traffic